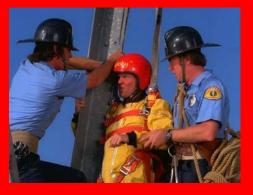

#### Cast:

Kevin Tighe, Robert Fuller, Julie London, Bobby Troup, Randolph Mantooth

Trivia: Julie London and Bobby Troup were married. Both were also successful jazz musicians. London was known for her vocal rendition of "Cry Me a River." Troup wrote "Route 66."