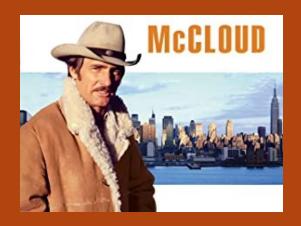

McCloud
Sam No-Middle-Initial
McCloud is a deputy
marshal from Taos, N.M.
He toles a walnuthandled six-shooter,
chews match sticks and
says, "There ye go"
incessantly. McCloud is
not happy. He hankers
for New Mexico, but he's
stuck in New York City
for training in metropolitan police work. And
his supervisor (J.D. Cannon) keeps giving him
dull jobs. Somehow,
though, McCloud always
manages to find action
for himself and his sixshooter. After all those
years with a limp and a
bear, Dennis Weaver, as
McCloud, finally has a
solid role to chew on
along with his match
sticks. There ye go.
Pictured: Dennis Weaver.