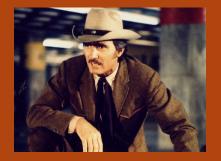

McCloud
Sam No-Middle-Initial
McCloud is a deputy
marshal from Taos, N.M.
He toles a walnuthandled six-shooter,
chews match sticks and
says, "There ye go"
incessantly. McCloud is
not happy. He hankers
for New Mexico, but he's
stuck in New York City
for training in metropolitan police work. And
his supervisor (J.D. Cannon) keeps giving him
dull jobs. Somehow,
though, McCloud always
manages to find action
for himself and his sixshooter. After all those
years with a limp and a
bear, Dennis Weaver, as
McCloud, finally has a
solid role to chew on
along with his match
sticks. There ye go.
Pictured: Dennis Weaver.